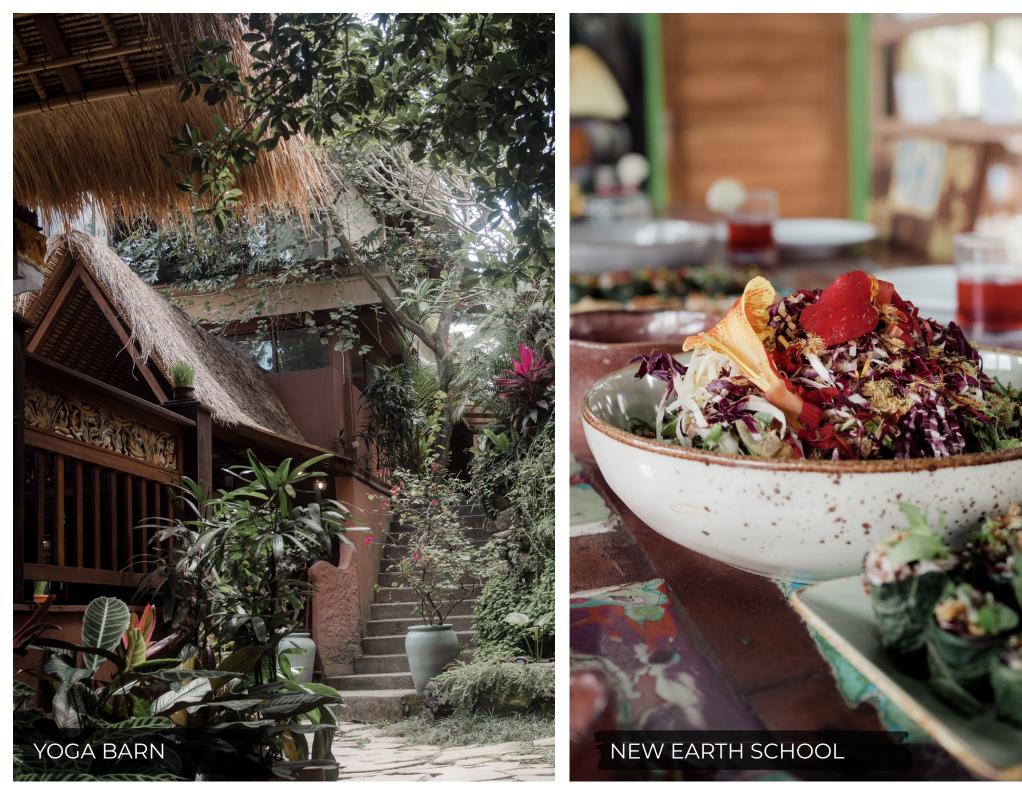

Love,

Marie

Certified Akashic records reader www.featherly.be

Design and Photos by Marie Richtsfeld, www.mariejorunn.com as of April 2019

The Yoga Barn is located in the heart of Ubud. The retreat is in a calm area, offering different yoga classes, meditation, lectures, wellness, detox, accommodation, restaurant, teacher training, ecstatic dance, kirtan and much more.

### NEW EARTH SCHOOL

The New Earth school is a holistic health center where they offer plant-based cooking classes, meditation, energy healing and breathwork. They have an impressive perma culture tropical garden as well.