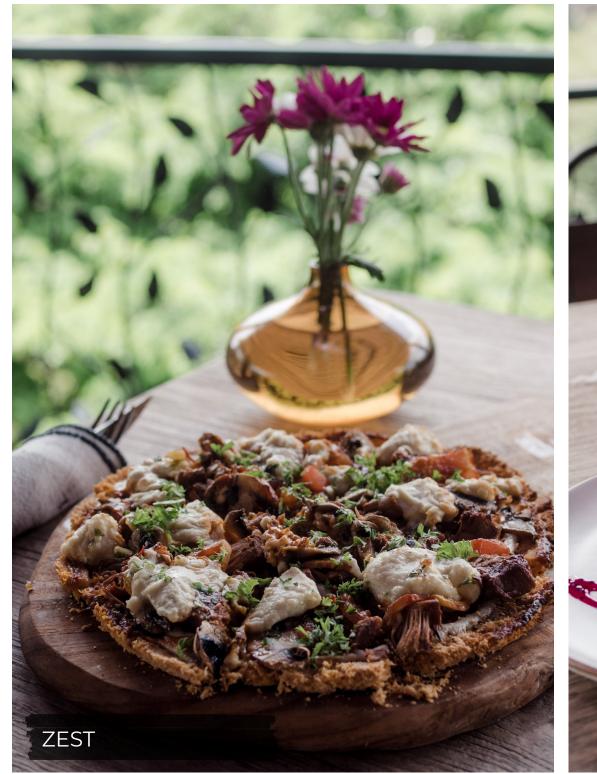

### ZEST

Zest is my favorite restaurant in Ubud. It offers a variety of vegan and gluten-free dishes. They use mostly regionally grown fruits and vege-tables.