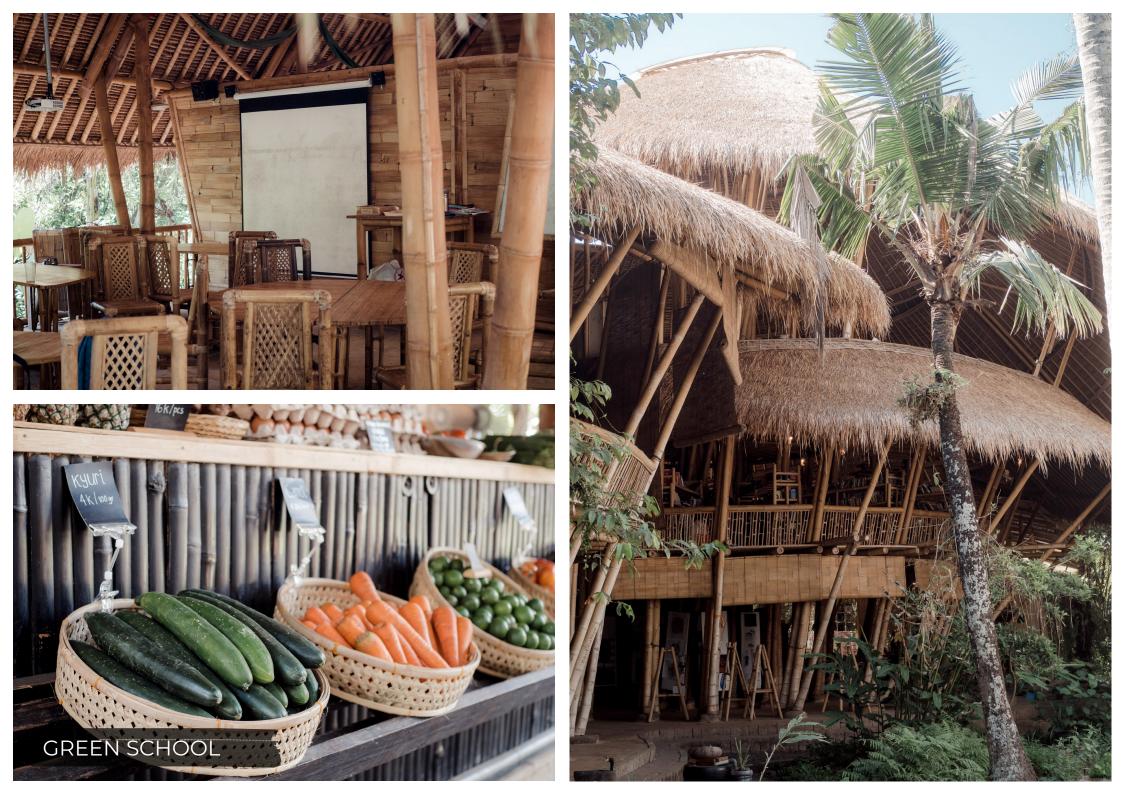

### **GREEN SCHOOL BALI**

Green School is a private school with a big difference. The Green Campus features an ecologically-sustainable design – all structures are made up of locally grown, treated and manufactured bamboo.