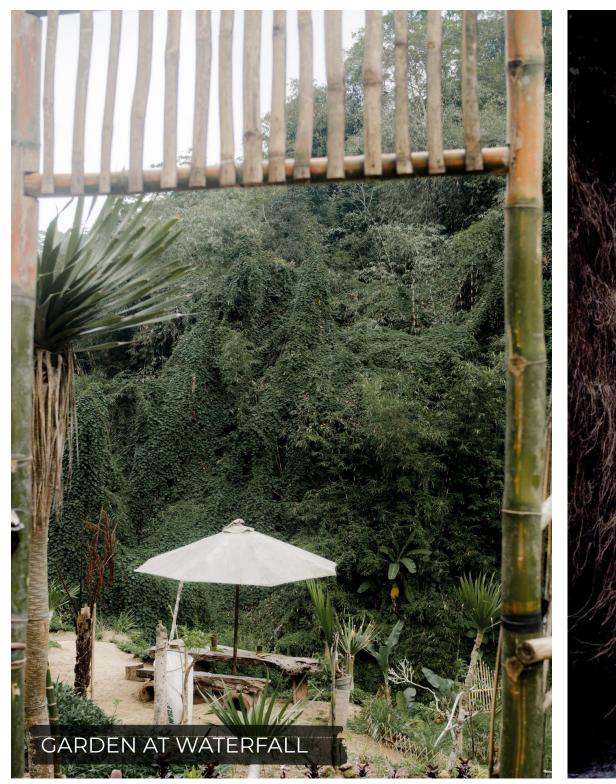

### HIDDEN WATERFALL TANGKUP

I discovered this hidden waterfall by accident. There were no people at all and I could have a nice swim. A Balinese family operates a nice little herbal garden close by.