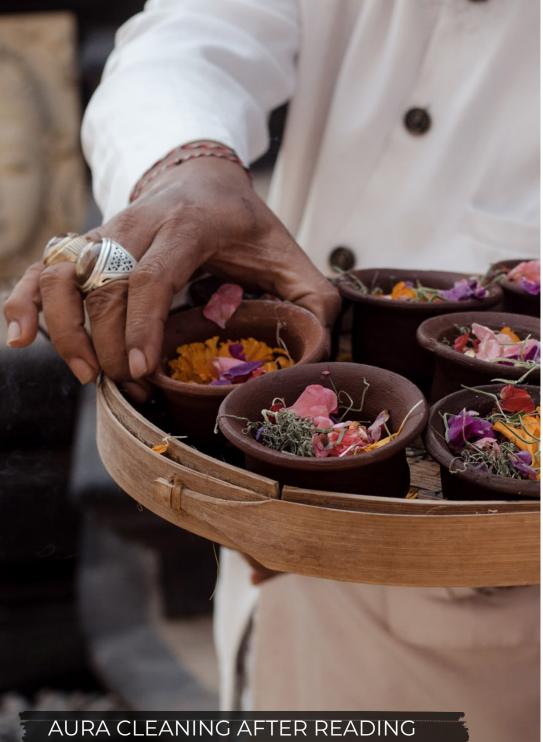

### PALM LEAF READING

In a palm leaf reading you will find answers to your important questions and future predictions about your life. The information on the palm leaves was written more than 5,000 years ago.